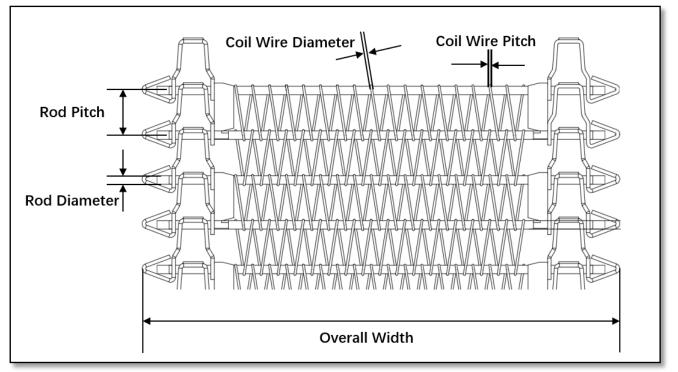

**NOTE:** When measuring Coil Wire Pitch, it is best practice to measure over 10 pitches and then divide by 10 to obtain the average pitch.

| Basic information                      |                                     |                            |  |
|----------------------------------------|-------------------------------------|----------------------------|--|
| Material                               | Overall Width (mm)                  | Length (m)                 |  |
|                                        |                                     |                            |  |
| If the belt with chain edge, please su | pply the chain links technical para | ameter information sheets. |  |
|                                        | Detailed information                |                            |  |
| Coil Wire Pitch (mm)                   | Rod Pitch (mm                       | )                          |  |
| Coil Wire Diameter (mm)                | Rod Diameter                        | Rod Diameter (mm)          |  |